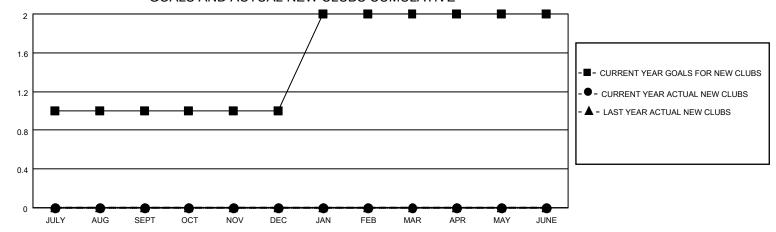

## GOALS AND ACTUAL NEW CLUBS CUMULATIVE

## LOCATION VERMONT District 45 Results as of: 10/31/2022

| Clubs RESULTS FOR 2022-2023 |   |   |   | Members RESULTS FOR 2022-2023 |   |    |    |
|-----------------------------|---|---|---|-------------------------------|---|----|----|
|                             |   |   |   |                               |   |    |    |
| JULY/AUG/SEPT               | 1 | 0 | 0 | JULY/AUG/SEPT                 | 6 | 16 | 34 |
| OCT/NOV/DEC                 | 0 | 0 | 0 | OCT/NOV/DEC                   | 6 | 9  | 17 |
| JAN/FEB/MAR                 | 1 | 0 | 0 | JAN/FEB/MAR                   | 6 | 0  | 0  |
| APR/MAY/JUNE                | 0 | 0 | 0 | APR/MAY/JUNE                  | 6 | 0  | 0  |