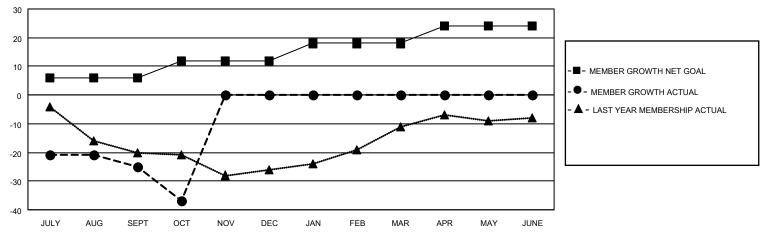

## GOALS AND ACTUAL MEMBERS CUMULATIVE

| DROPPED CLUBS: 0 |    | 8 CLUBS OF 32 ADDED 1 OR<br>MORE NEW MEMBERS | GENDER DISTRIBUTION                |              |  |
|------------------|----|----------------------------------------------|------------------------------------|--------------|--|
|                  |    | MORE NEW MEMBERS                             | MALE                               | 597 (60.55%) |  |
|                  |    |                                              | FEMALE 389 (39.45%)                |              |  |
| DROPPED MEMBERS  |    |                                              | NON BINARY                         | 0 (0.00%)    |  |
|                  |    |                                              | PREFER NOT TO ANSWER               | 0 (0.00%)    |  |
| DECEASED         | 4  |                                              |                                    | ,            |  |
| CLUB CANCELLED   | 0  | CLICK HERE FOR CUMULATIVE                    | TOTAL FAMILY UNIT MEMBERS          | 182          |  |
| OTHER            | 47 | MEMBERSHIP DATA                              |                                    |              |  |
| TOTAL 51         |    |                                              | FAMILY MEMBERS PAYING HALF DUES 92 |              |  |
|                  |    |                                              |                                    |              |  |

## LOCATION VERMONT District 45 Results as of: 10/31/2022

| Clubs RESULTS FOR 2022-2023 |   |   |   | Members RESULTS FOR 2022-2023 |   |    |    |
|-----------------------------|---|---|---|-------------------------------|---|----|----|
|                             |   |   |   |                               |   |    |    |
| JULY/AUG/SEPT               | 1 | 0 | 0 | JULY/AUG/SEPT                 | 6 | 16 | 34 |
| OCT/NOV/DEC                 | 0 | 0 | 0 | OCT/NOV/DEC                   | 6 | 9  | 17 |
| JAN/FEB/MAR                 | 1 | 0 | 0 | JAN/FEB/MAR                   | 6 | 0  | 0  |
| APR/MAY/JUNE                | 0 | 0 | 0 | APR/MAY/JUNE                  | 6 | 0  | 0  |